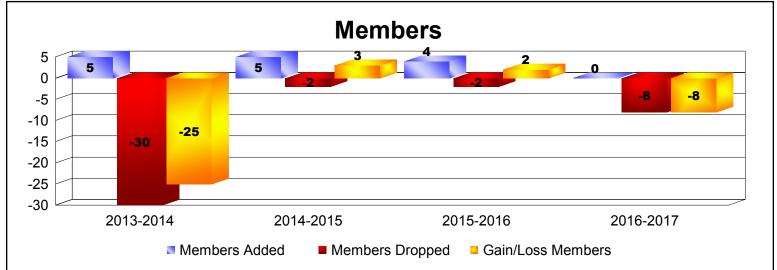

**Disbanded Districts**As of June 2017 Cumulative

| Year      | New<br>Clubs | Dropped<br>Clubs | Gain/<br>Loss<br>Clubs | New<br>Members | Charter<br>Members | Reinstate<br>Members | Transfer<br>Members | Total<br>Member<br>Added | Total<br>Members<br>Dropped | Gain/<br>Loss<br>Members |
|-----------|--------------|------------------|------------------------|----------------|--------------------|----------------------|---------------------|--------------------------|-----------------------------|--------------------------|
| 2013-2014 | 0            | 0                | 0                      | 4              | 0                  | 0                    | 1                   | 5                        | -30                         | -25                      |
| 2014-2015 | 0            | -1               | -1                     | 5              | 0                  | 0                    | 0                   | 5                        | -2                          | 3                        |
| 2015-2016 | 0            | 0                | 0                      | 4              | 0                  | 0                    | 0                   | 4                        | -2                          | 2                        |
| 2016-2017 | 0            | -1               | -1                     | 0              | 0                  | 0                    | 0                   | 0                        | -8                          | -8                       |
| Average   | 0            | -1               | -1                     | 3              | 0                  | 0                    | 0                   | 4                        | -11                         | -7                       |