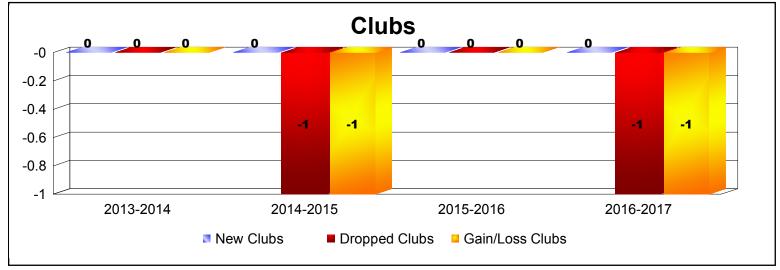

**Disbanded Districts**As of June 2017 Cumulative

| Year      | New<br>Clubs | Dropped<br>Clubs | Gain/<br>Loss<br>Clubs | New<br>Members | Charter<br>Members | Reinstate<br>Members | Transfer<br>Members | Total<br>Member<br>Added | Total<br>Members<br>Dropped | Gain/<br>Loss<br>Members |
|-----------|--------------|------------------|------------------------|----------------|--------------------|----------------------|---------------------|--------------------------|-----------------------------|--------------------------|
| 2013-2014 | 0            | 0                | 0                      | 4              | 0                  | 0                    | 1                   | 5                        | -30                         | -25                      |
| 2014-2015 | 0            | -1               | -1                     | 5              | 0                  | 0                    | 0                   | 5                        | -2                          | 3                        |
| 2015-2016 | 0            | 0                | 0                      | 4              | 0                  | 0                    | 0                   | 4                        | -2                          | 2                        |
| 2016-2017 | 0            | -1               | -1                     | 0              | 0                  | 0                    | 0                   | 0                        | -8                          | -8                       |
| Average   | 0            | -1               | -1                     | 3              | 0                  | 0                    | 0                   | 4                        | -11                         | -7                       |